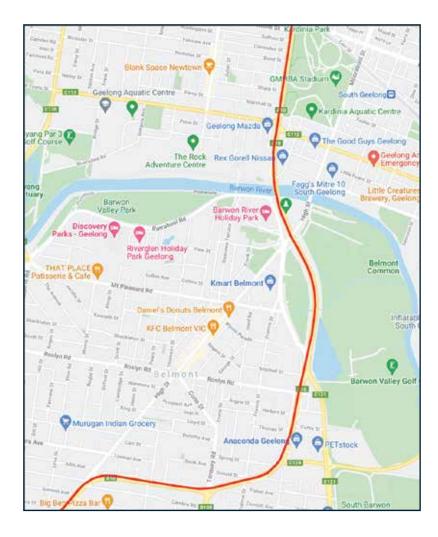

#### Course Detailed 6/8

| KM   | DIRECTION     | AT           | ONTO                                          |
|------|---------------|--------------|-----------------------------------------------|
| 27   | VEER RIGHT    | FORK         | PRINCES HIGHWAY (A10) / SETTLEMENT ROAD       |
| 28.4 | KEEP STRAIGHT | INTERSECTION | PRINCES HIGHWAY<br>(A10) / SETTLEMENT<br>ROAD |
| 30.3 | CROSS         | BARWON RIVER | PRINCES HIGHWAY (A10) / SETTLEMENT ROAD       |

#### Course Detailed 7/8

| KM | DIRECTION     | AT                            | ONTO                  |
|----|---------------|-------------------------------|-----------------------|
| 36 | KEEP STRAIGHT | CORIO QUAY TURN<br>OFF (C115) | PRINCES HIGHWAY (A10) |