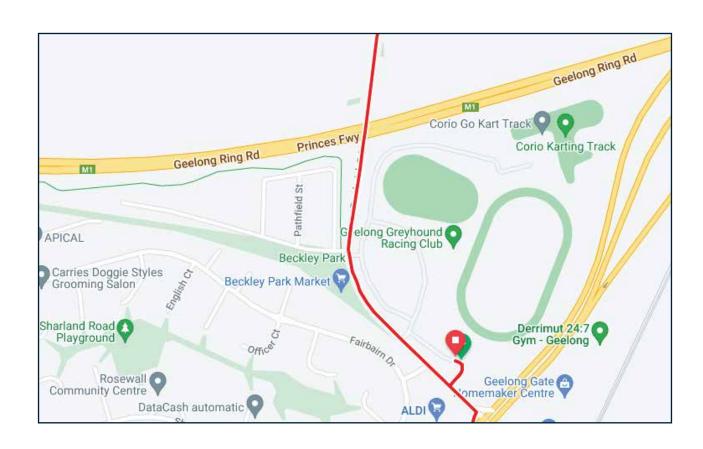

#### BECKLEY PARK Broderick Road, Corio

**BRODERICK ROAD** 

**BRODERICK ROAD** 

**COLAC ROAD** 

#### Course Detailed 1/8

| KM  | DIRECTION | AT                   | ONTO           |
|-----|-----------|----------------------|----------------|
| 0.0 | RIGHT     | BECKLEY PARK<br>EXIT | BRODERICK ROAD |