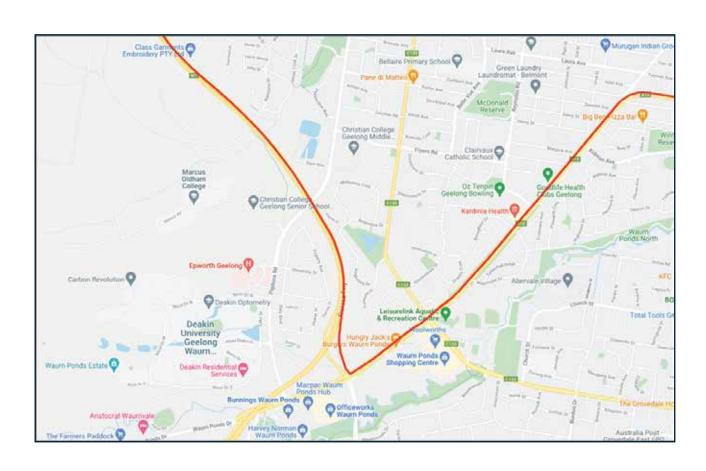

#### Course Detailed 6/8

| KM   | DIRECTION     | AT           | ONTO                                          |
|------|---------------|--------------|-----------------------------------------------|
| 27   | VEER RIGHT    | FORK         | PRINCES HIGHWAY (A10) / SETTLEMENT ROAD       |
| 28.4 | KEEP STRAIGHT | INTERSECTION | PRINCES HIGHWAY<br>(A10) / SETTLEMENT<br>ROAD |
| 30.3 | CROSS         | BARWON RIVER | PRINCES HIGHWAY (A10) / SETTLEMENT ROAD       |