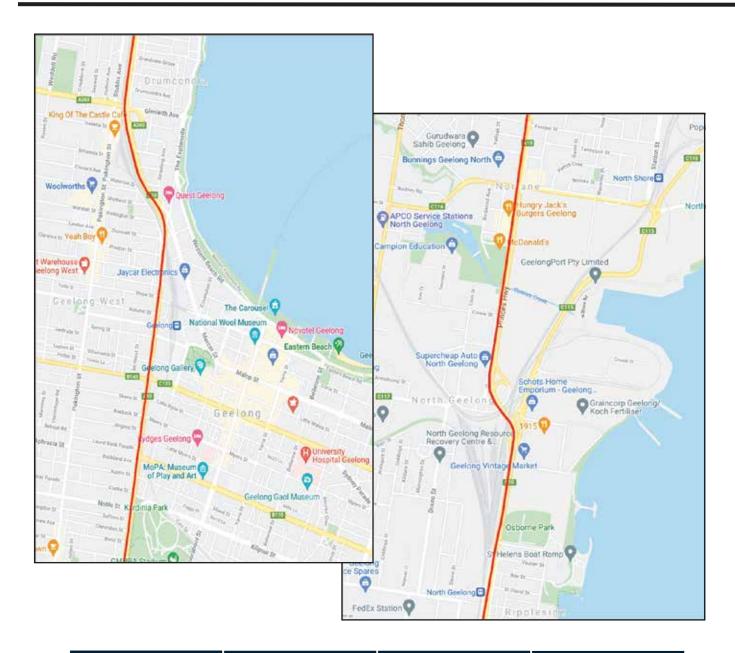

## Course Detailed 5/8

| KM   | DIRECTION | AT                        | ONTO                                      |
|------|-----------|---------------------------|-------------------------------------------|
| 23.5 | LEFT      | GEELONG RING<br>ROAD (MI) | WAURN PONDS<br>RAMP                       |
| 24.1 | LEFT      | END OF RAMP               | PRINCES HIGHWAY<br>(A 10 / COLAC<br>ROAD) |

#### Course Detailed 6/8

| KM   | DIRECTION     | AT           | ONTO                                          |
|------|---------------|--------------|-----------------------------------------------|
| 27   | VEER RIGHT    | FORK         | PRINCES HIGHWAY (A10) / SETTLEMENT ROAD       |
| 28.4 | KEEP STRAIGHT | INTERSECTION | PRINCES HIGHWAY<br>(A10) / SETTLEMENT<br>ROAD |
| 30.3 | CROSS         | BARWON RIVER | PRINCES HIGHWAY (A10) / SETTLEMENT ROAD       |