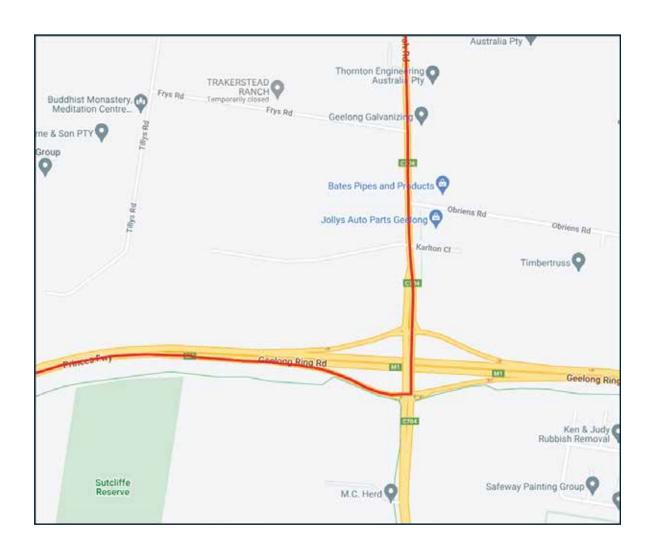

## Course Detailed 5/8

| KM   | DIRECTION | AT                        | ONTO                                      |
|------|-----------|---------------------------|-------------------------------------------|
| 23.5 | LEFT      | GEELONG RING<br>ROAD (MI) | WAURN PONDS<br>RAMP                       |
| 24.1 | LEFT      | END OF RAMP               | PRINCES HIGHWAY<br>(A 10 / COLAC<br>ROAD) |